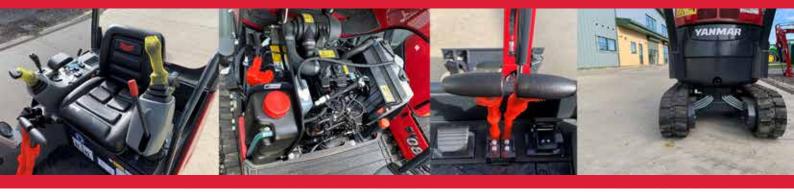

## SV26

The SV26 consumes less than 4 liters per hour. This consumption can be further reduced by installing an optional Auto - Idling System which turns down the engine speed to idle when the machine has not been used for more than 4 seconds, then accelerates automatically when needed.