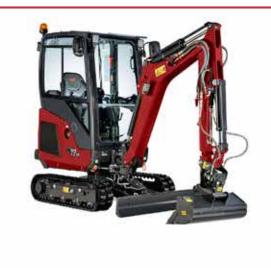

#### SVO8

The SVO8 provides great stability even with heavy loads or attachments which is important for key applications for this type of mini-excavators. All SVO8-1C components are designed to optimize reliability durability and performance in demanding applications.

Operating Weight: 1035 kg Width: 680-840 mm Digging Depth: 1460 mm