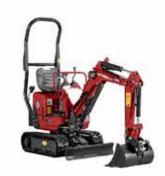

#### SVO8

The SVO8 provides great stability even with heavy loads or attachments which is important for key applications for this type of mini-excavators. All SVO8-1C components are designed to optimize reliability durability and performance in demanding applications.

Operating Weight: 1035 kg Width: 680-840 mm Digging Depth: 1460 mm