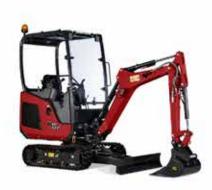

#### SV15vt

Powerful, reliable and rental tough, the SV15vt has been designed to excel in even the toughest environments. Thanks to innovative positioning of the boom cylinder, hydraulic hoses routed inside the boom and optional bucket/ arm cylinder guards, operators are guaranteed class-leading protection to minimize unnecessary downtime.

Operating Weight: 1595-1685 kg Width: 980-1170 mm Digging Depth: 2330-2470 mm