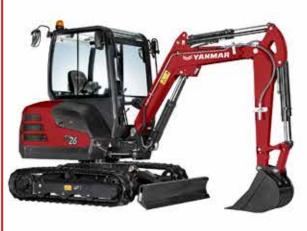

## SV26

The SV26 consumes less than 4 liters per hour. This consumption can be further reduced by installing an optional Auto - Idling System which turns down the engine speed to idle when the machine has not been used for more than 4 seconds, then accelerates automatically when needed.

Operating Weight: 2740 kg Width: 1550 mm Digging Depth: 2595-2845 mm