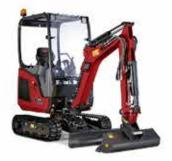

## V17vt

Adaptable to suit a variety of applications, the SV17vt is available with the option of either long or short digging arms and levelling blades. Unique design means that the wide boom swing amplitude distribution further extends the working range of the excavator.

Operating Weight: 1700-1790kg Width: 980-1320 mm Digging Depth: 2470-2620 mm