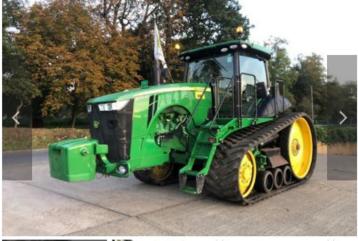

John Deere - 8370RT TRACTOR

| Ref           | 11060362             |
|---------------|----------------------|
| Туре          | Ex-hire              |
| Serial number | 1RW8370RKHD916155    |
| Year          | 2017                 |
| Condition     | Good                 |
| Hours         | 4814                 |
| Registration  | AO17GFJ              |
| Horsepower    | 370                  |
| Gearbox       | AUTOPOWR 40K         |
| £120,0        | 000.00 (excl. VAT)   |
| £144          | (,000.00 (incl. VAT) |

AUTOPOWR 42KM/H, PREMIUM COMMANDVIEW III CAB,LH-REVERSER, FIVE REAR REMOTE SCV'S, SF6000-SF1, PREMIUM LIGHTING, STANDARD MID ROLLERS, CAT4 HD ADJUSTABLE SWINGING DRAWBAR, PREMIUM RADIO, LEATHER PACKAGE, FRONT IDLER STARTER WEIGHT PACK, INTELLIGENT POWER MANAGEMENT, 30" DURABUILT 6500 TRACKS.